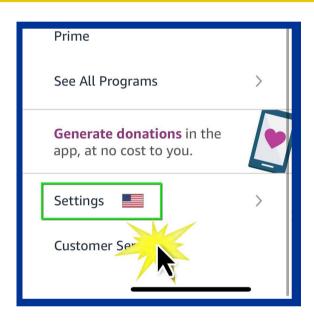

## ACTIVATE THE MOBILE APP

After enrolling and designating Carson Elementary PTA for AmazonSmile % giveback.

- Download or update to the latest version of the Amazon Shopping app on your phone.
  - You can find it in the App Store for iOS or Google Play for Android.
- Open the app and find 'Settings' in the main menu (≡).

 Tap on 'AmazonSmile' and follow the on-screen instructions to turn on AmazonSmile on your phone.

Source: smile.amazon.com