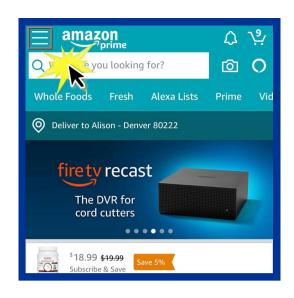

## ACTIVATE THE MOBILE APP

After enrolling and designating Carson Elementary PTA for AmazonSmile % giveback.

- Download or update to the latest version of the Amazon Shopping app on your phone.
  - You can find it in the App Store for iOS or Google Play for Android.
- Open the app and find 'Settings' in the main menu (≡).