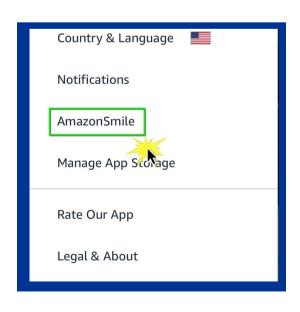

## ACTIVATE THE MOBILE APP

After enrolling and designating Carson Elementary PTA for AmazonSmile % giveback.

- Download or update to the latest version of the Amazon Shopping app on your phone.
  - You can find it in the App Store for iOS or Google Play for Android.
- Open the app and find 'Settings' in the main menu (≡).

 Tap on 'AmazonSmile' and follow the on-screen instructions to turn on AmazonSmile on your phone.

Source: smile.amazon.com